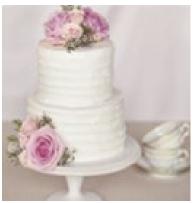

### Wedding Cake

Stylish, classic, elegant or playful, we can do them all!

Choose your favorite style or let us know how you want it.
Standard cake size: 2-tiered, 7 pounds which is sufficient for 30 pax

#### Services include:

Additional charge: Now - 31st December 2025

2 Tiers included in the package

3 Tiers THB 4,500 - 7,000 (depending on style)