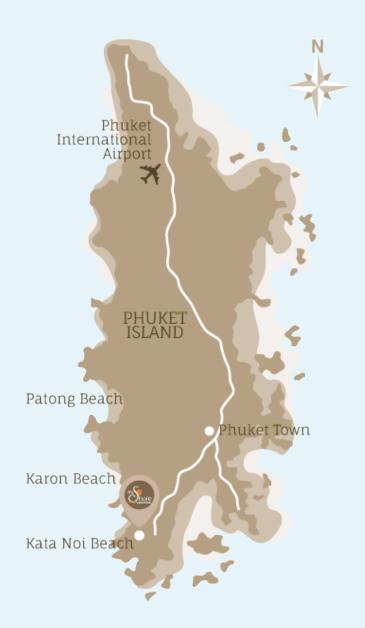

### Location

The Wedding Chapel is perched on a hill gracefully overlooking the Andaman Sea.

The chapel area, wedding services and facilities have been designed to harmonize with the natural surroundings and to meet the unique wishes of our global guests.

### There are two entrances to the wedding chapel.

#### The primary entrance

at the top of Kata Karon Viewpoint is designed for easy access and convenience for guests not staying at the resort.

#### The second entrance

is from the resort and it's accessible for the Shore's guest only.

### Details and Time slot

The Shore Chapel Location Located on the hill accessible via Kata Karon Viewpoint

approx. 6 minutes drive from Kata Noi Beach.

Seating Capacity 40 pax

Party Exclusive 40 pax

Wedding day All year round (Except 24 Dec' & 31 Dec')